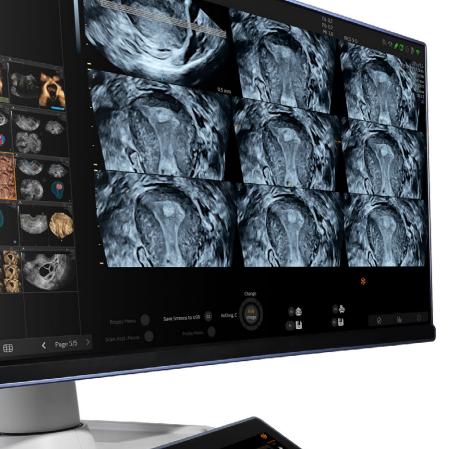

# Imaging that can help get the right answer. Right away.

Make a big jump in image quality and an even bigger leap in performance with powerful innovations migrated from our industry-leading Expert series of ultrasound systems.

# **Voluson Unity Architecture**

The Voluson Signature 18 incorporates a new imaging architecture to deliver faster processing speeds and higher frame rates than our legacy Signature systems. Voluson Unity Architecture combines high-performance hardware with flexible, scalable software that work in harmony with expert-level probes. The result is enhanced detail and contrast resolution, greater color quality and sensitivity, and exceptional 3D/4D performance.

Get to a great image faster and experience even more confidence with advanced imaging applications designed to make scanning effortless across a variety of patient types.

# Get great images faster