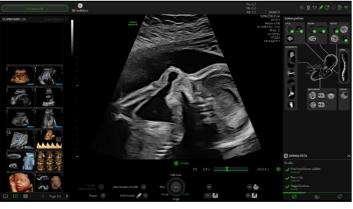

### Radiant*flow*™

Next level color Doppler that delivers exceptional sensitivity for easy, fast visualization of blood flow, displaying a 3D-like appearance as seen in this 21-week fetal heart.