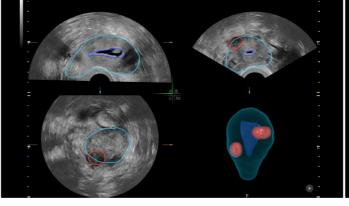

### SonoGYN

Combines our Uterine Trace tool and Fibroid Mapping feature, an AI reporting tool that maps fibroids in 3D.

- Uterine Trace takes the effort out of 3D by obtaining the coronal view of the uterus in three simple steps.
- Fibroid Mapping uses AI to standardize and streamline fibroid documentation by mapping, measuring, and classifying fibroids. Mapping a fibroid's exact position in relationship to the uterus in 3D can help simplify follow-up and communication of results.