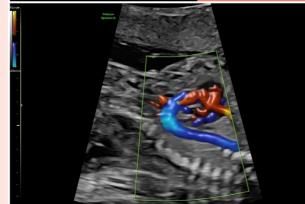

### Radiant*flow*™

Next level color Doppler that delivers exceptional sensitivity for easy, fast visualization of blood flow, displaying a 3D-like appearance as seen in this 21-week fetal heart.