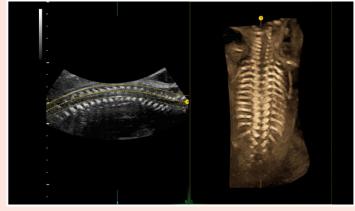

## **Spine Trace**

Welcome to easy and seamless 3D. Simply trace the spine and the system automatically acquires the volume and displays the coronal view.