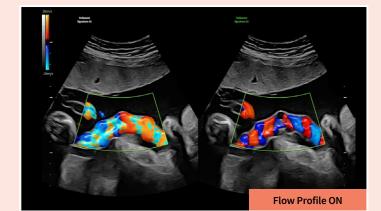

### Radiant*flow*™

Next level color Doppler that delivers exceptional sensitivity for easy, fast visualization of blood flow, displaying a 3D-like appearance as seen in this 21-week fetal heart.