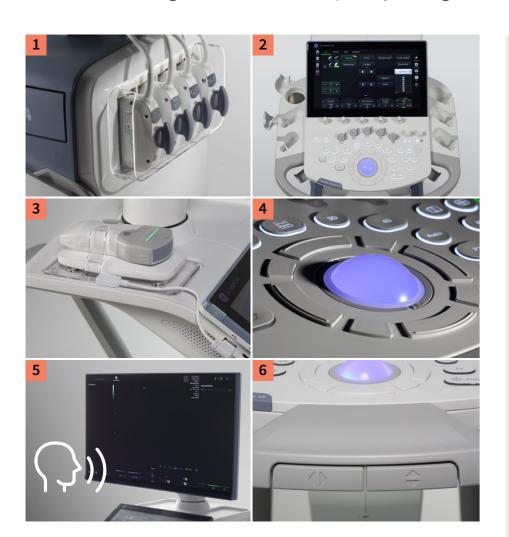

### 1. It's nice to share

Experience more flexibility with advanced probe technology that's also compatible with our Voluson Expert series. There are 4 conveniently located probe ports with ambient illumination.

### 2. Feel the difference

Modern yet familiar, user interface is based on our industry-leading Voluson Expert series and features a haptic feedback touch panel, which plays a powerful role in improving the user experience.

### 3. Cut the cord

Wireless probes are now a reality with the Vscan Air™ wireless dual curved and linear probe. Vscan Air CL seamlessly integrates into your Voluson Signature system and can be easily charged while not in use.

### 4. Make it yours

Personalize your system and truly make it yours with over 23 million customization combinations including custom colors.

### . Use your voice

The new "Hey Voluson" feature allows you to operate your system using voice command, saving time and keystrokes.

### Get comfortable

The thoughtful ergonomic design features a height adjustable, swivel control panel.