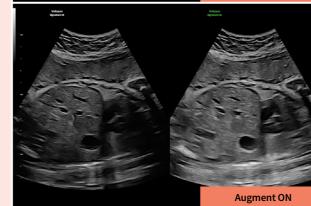

### Augment

With one button touch, reduce noise and increase penetration in even the most challenging high BMI patients, for a clean, robust, homogeneous image.