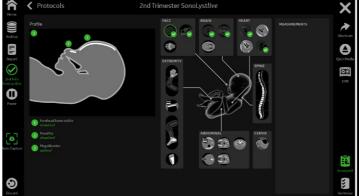

# SonoLyst\*

A suite of tools that leverage AI to identify fetal anatomy seen on standard views, then automatically annotates and measures where applicable.

- SonoLystX Your virtual onboard expert uses AI to ensure high-quality scans.
- SonoLystIR (Image Recognition) Simply scan, then freeze and the system does the rest.
- SonoLystlive Takes image recognition to the next level by capturing images as you scan in real-time without stopping to freeze, annotate, or store.

Reduce the time to complete the standard ISUOG 2<sup>nd</sup> trimester exam requirements by

40%<sup>1</sup>