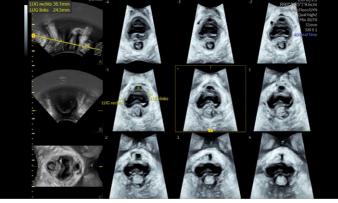

## **Spine Trace**

Welcome to easy and seamless 3D. Simply trace the spine and the system automatically acquires the volume and displays the coronal view.