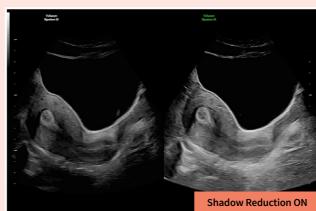

### **Shadow Reduction**

Decreases shadows on B-mode imaging which can obscure adjacent structures by helping to restore tissue information and borders.