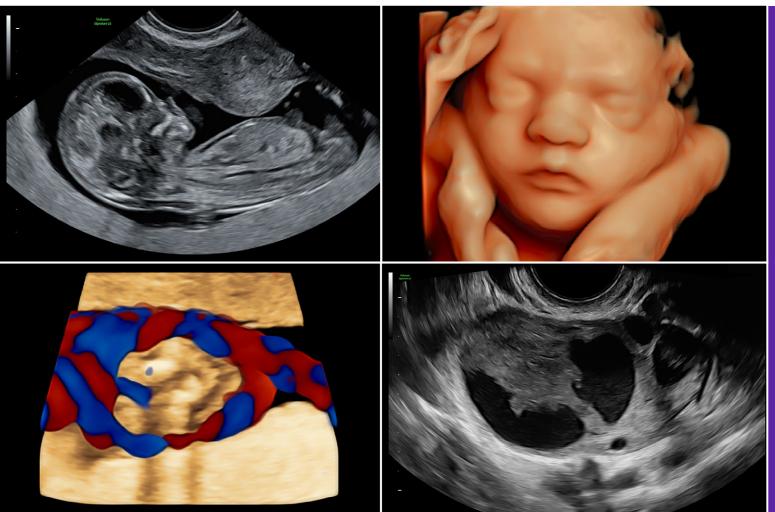

### Radiant*flow*™

Next level color Doppler that delivers exceptional sensitivity for easy, fast visualization of blood flow, displaying a 3D-like appearance as seen in this 21-week fetal heart.

### SonoGYN

Combines our Uterine Trace tool and Fibroid Mapping feature, an AI reporting tool that maps fibroids in 3D.

- Uterine Trace takes the effort out of 3D by obtaining the coronal view of the uterus in three simple steps.
- Fibroid Mapping uses AI to standardize and streamline fibroid documentation by mapping, measuring, and classifying fibroids. Mapping a fibroid's exact position in relationship to the uterus in 3D can help simplify follow-up and communication of results.

## **Spine Trace**

Welcome to easy and seamless 3D. Simply trace the spine and the system automatically acquires the volume and displays the coronal view.