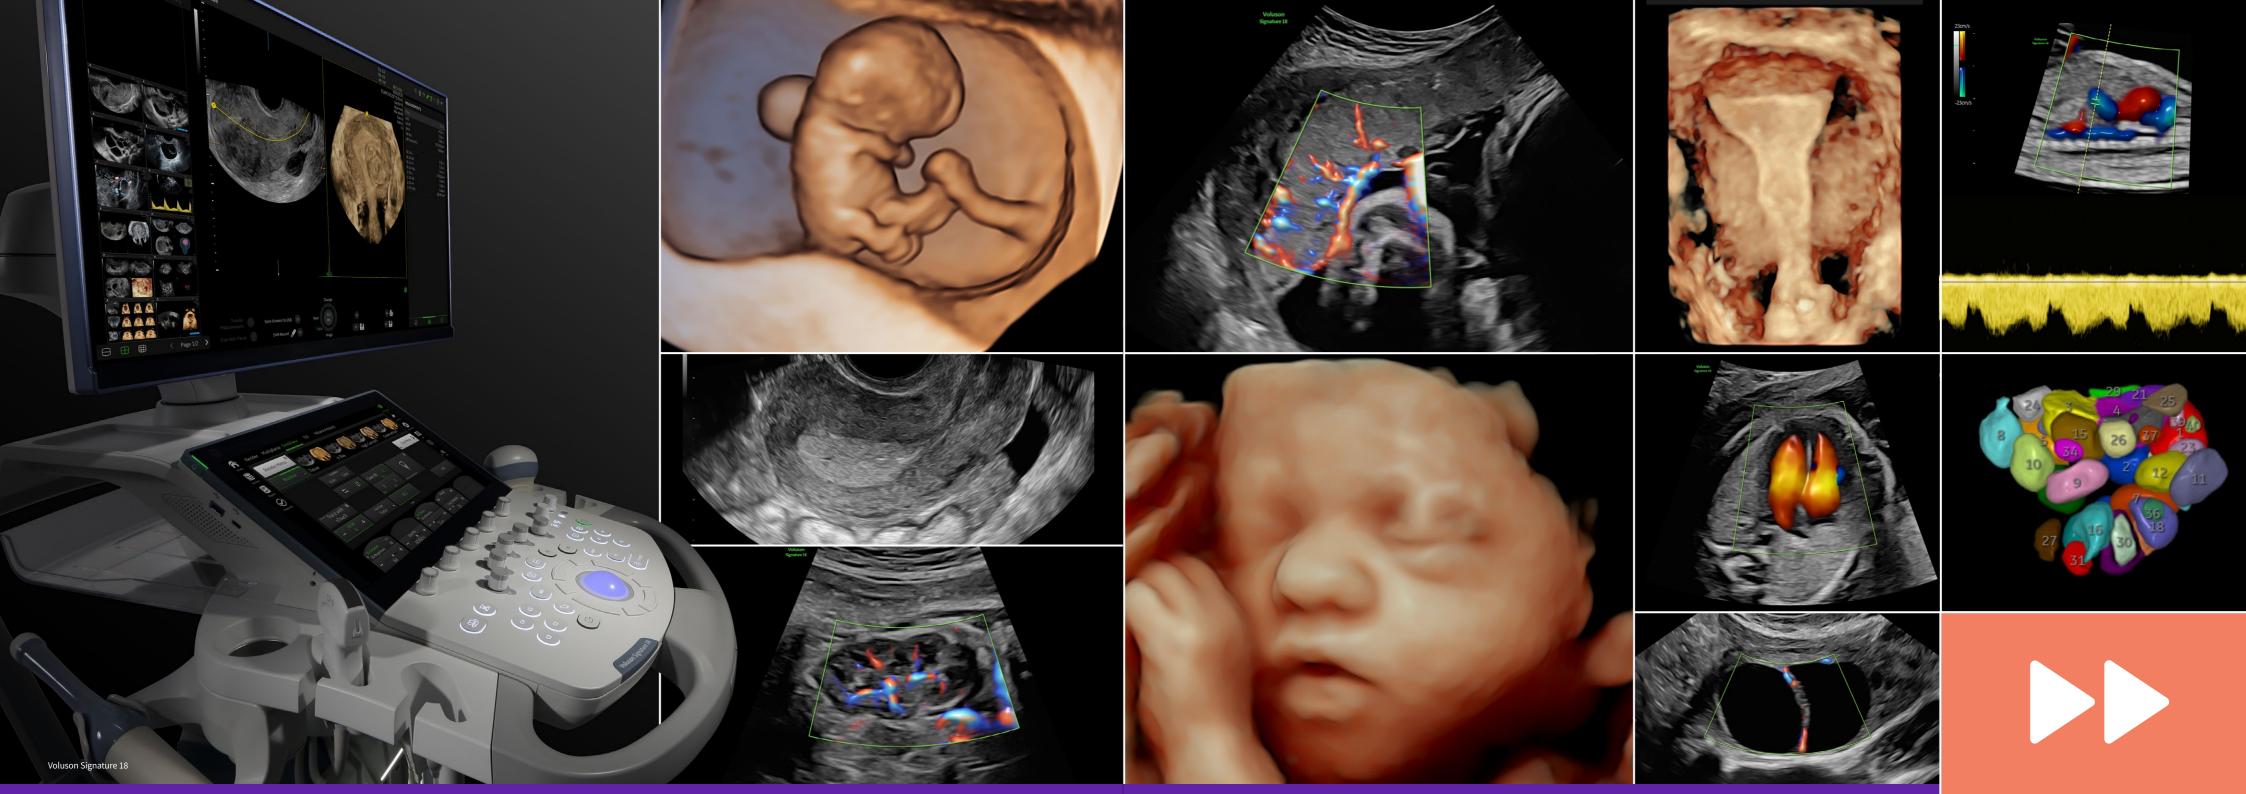

# Imaging that can help get the right answer. Right away.

Make a big jump in image quality and an even bigger leap in performance with powerful innovations migrated from our industry-leading Expert series of ultrasound systems.

# **Voluson Unity Architecture**

The Voluson Signature 18 incorporates a new imaging architecture to deliver faster processing speeds and higher frame rates than our legacy Signature systems. Voluson Unity Architecture combines high-performance hardware with flexible, scalable software that work in harmony with expert-level probes. The result is enhanced detail and contrast resolution, greater color quality and sensitivity, and exceptional 3D/4D performance.

Get to a great image faster and experience even more confidence with advanced imaging applications designed to make scanning effortless across a variety of patient types.

# Get great images faster